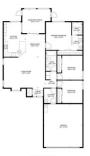

## 1951 E Oatman Pl, Mohave Valley, AZ 86440

» Beds: 3 | Baths: 2 Full

» MLS #: 030788

» Single Family | 1,503 ft  $^2$  | Lot: 6,534 ft  $^2$ 

» More Info: 1951EOatmanPl.IsForSale.com

Fivestar Team (928) 362-0472 fivestar.team928@gmail.com https://www.blackmountainvalleyrealty.com

## Remarks

Charming 3-bedroom, 2-bath homes offering 1503 sqft of living space on a spacious 6534 sqft lot. This home sits on a corner, nestled in a quiet stick-built-only neighborhood. Perfect for full-time living, a vacation retreat, or a solid investment. Step inside to a bright, open-concept layout with a large living and dining area, ideal for everyday life or entertaining guests. The well-appointed kitchen features tile countertops and convenient access to all main living areas. All 3 bedrooms are generously sized with 2 full bathrooms designed for comfort. Enjoy Arizona's outdoor living on the partial covered patio in the backyard with views of the mountains and farmland. This property has RV/boat parking potential with no HOA. Located just minutes from the Colorado River Jack Smith Marina and the 95/40 Highways, putting recreation and convenience at your fingertips. The community is peaceful, pet-friendly, and full of character making it an ideal setting for anyone seeking the relaxed Mohave Valley lifestyle. Seller and listing agent have a familial relationship