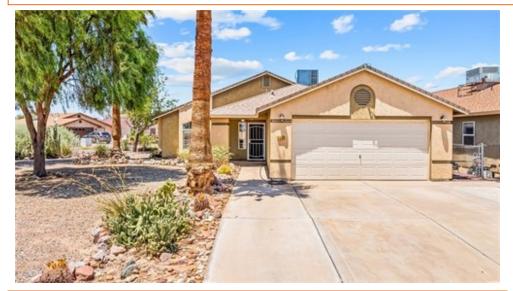

## 1951 E Oatman Pl, Mohave Valley, AZ 86440

» Beds: 3 | Baths: 2 Full

» MLS #: 030788

» Single Family | 1,503 ft  $^2$  | Lot: 6,534 ft  $^2$ 

» More Info: 1951EOatmanPl.IsForSale.com

Fivestar Team (928) 362-0472 fivestar.team928@gmail.com https://www.blackmountainvalleyrealty.com

## Remarks

Charming 3-bedroom, 2-bath homes offering 1503 sqft of living space on a spacious 6534 sqft lot. This home sits on a corner, nestled in a quiet stick-built-only neighborhood. Perfect for full-time living, a vacation retreat, or a solid investment. Step inside to a bright, open-concept layout with a large living and dining area, ideal for everyday life or entertaining guests. The well-appointed kitchen features tile countertops and convenient access to all main living areas. All 3 bedrooms are generously sized with 2 full bathrooms designed for comfort. Enjoy Arizona's outdoor living on the partial covered patio in the backyard with views of the mountains and farmland. This property has RV/boat parking potential with no HOA. Located just minutes from the Colorado River Jack Smith Marina and the 95/40 Highways, putting recreation and convenience at your fingertips. The community is peaceful, pet-friendly, and full of character making it an ideal setting for anyone seeking the relaxed Mohave Valley lifestyle. Seller and listing agent have a familial relationship